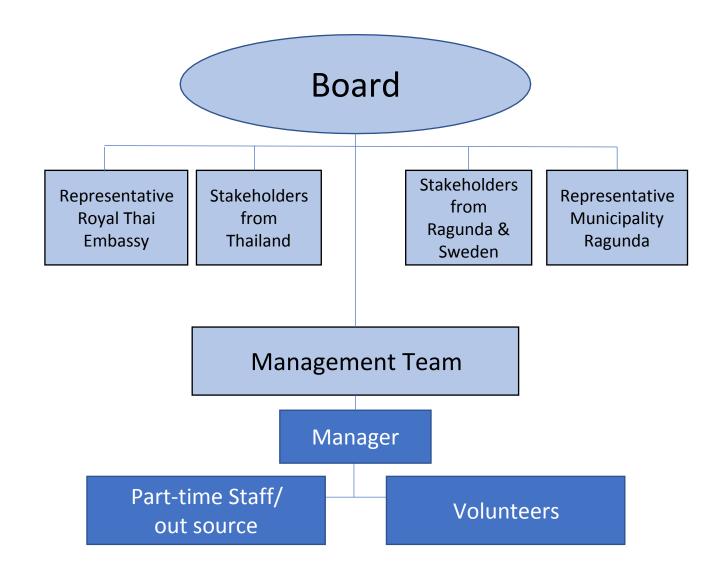

#### Organisation of the Association

## Organisation (Board)

The Board of the Association is required to:

- decide on necessary investment needs for renovation, maintenance and day-to-day operation during opening season.
- Draft a plan for the execution of the respective activities.
- Delegate the execution of the plan to the Management Team through clear and concise directives.
- Attract stakeholders and manage funding for the realisation of the ambitions.
- Organise semi annual board meetings (July and October).
- Board decisions are taken on a consensus basis.

## Organisation (Management Team)

The Management Team of the Association is required to:

- Execute the directives of the Board in accordance to budget and time restraints.
- Identify organizations from the Thailand and Ragunda community to perform the activities as set forth in the directives.
- Manage and follow-up the execution of the activities with regards to budget, time and quality.
- Report the status of the ongoing activities on a regular basis to the Board.
- Organise semi annual management team meetings (July and October) and on an as needed basis.